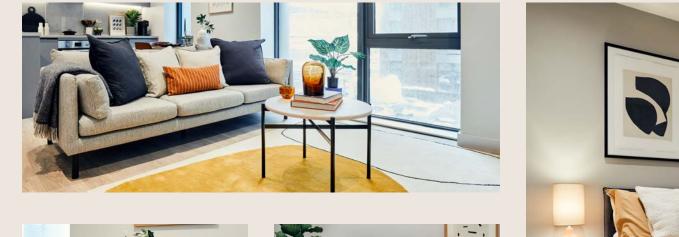

## STUDIO APARTMENT TYPICAL FURNITURE PACK

### LIVING AREA

Key pieces with sustainable stories from brand such as &Tradition and Bolzan. Including a Roger Lewis sofa, coffee table, TV unit with storage, dining table with &Tradition dining chairs, as well as a Samsung dishwasher and washing machine. There is also a two ring Caple hob, and under counter Zanussi fridge.

### BEDROOM

King size ottoman storage bed and two bespoke bedside tables.

DESIGNER FURNITURE. PETS WELCOME.\* RESIDENTS' GYM. ON SITE STAFF. MAKE IT YOUR OWN.\*\* RIVERSIDE LOCATION.

\*Some of our apartments are pet friendly – terms and conditions apply. \*\*We offer the flexibility to decorate your apartment – terms and conditions apply.