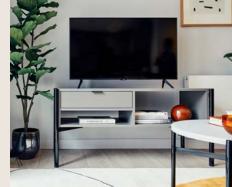

### LIVING AREA

Key pieces with sustainable stories from brand such as &Tradition and Bolzan. Including a Roger Lewis sofa, coffee table, TV unit with storage, dining table with &Tradition dining chairs, as well as a Samsung dishwasher and washing machine. There is also a two ring Caple hob, and under counter Zanussi fridge.