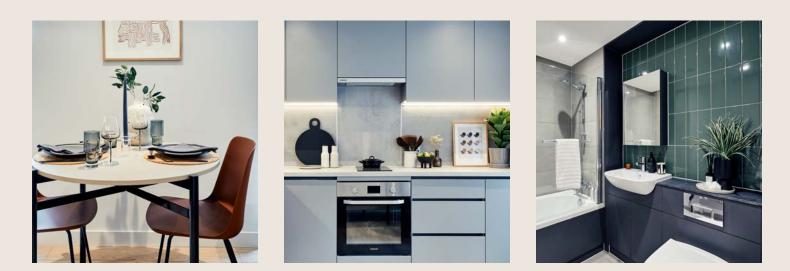

## STUDIO APARTMENT TYPICAL FURNITURE PACK

### LIVING AREA

Key pieces with sustainable stories from brand such as &Tradition and Bolzan. Including a Roger Lewis sofa, coffee table, TV unit with storage, dining table with &Tradition dining chairs, as well as a Samsung dishwasher and washing machine. There is also a two ring Caple hob, and under counter Zanussi fridge.